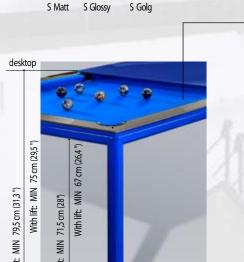

Dining top Outdoor with holder is made from 8mm UV resistant HPL (intended for facades).

Pronto Vision - dual purpose pool/dining or pool/work table-in-one executed to perfection!

Pronto tables are durable and strong because of their combined wood and metal interior structure. Yet they are elegant and warm because of their natural wood exterior. Pronto tables meet all your dining and work needs, as well as your leisure needs. Place the glass or wood table top on top of your table and dine or work on a gorgeous table of standard height suitable to pair with most conventional chairs. Remove the table top and use a state-of-the-art lifting mechanism to adjust your table to a regulation pool table height. This exceptional pool table has an excellent ball rebound because the rails, 'Professional Billiard Slate', and the frame are all integrated into each other. Choose between traditional elastic ball pockets or a unique collection system built into the table's interior. Most importantly, enjoy!