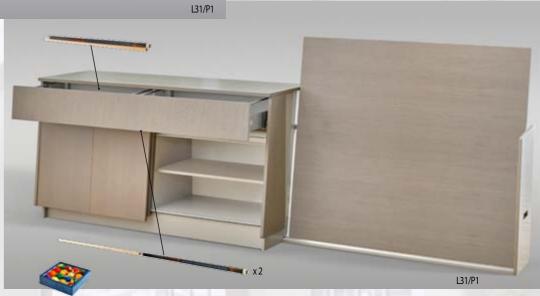

our table can be paired with a matching accessory collection, which includes a cue-rack, a chair, and a multi-functional storage cabinet. Three leg design options and a variety of finishes makes this versatile model ideal for both modern and classic designs. It just up to you to decide which you prefer more...

PRONTO ULTRA - PRONTO ULTRA - PRONTO ULTRA - PRONTO









#### PRONTO ULTRA - PRONTO ULTRA - PRO NTO ULTRA - PRONTO ULTRA - PRONTO













Glass dining top decor 2 (white)

Wood finishing

Glass dining top decor 3 (red)



















Standard leg leveler



Body color

casco SA-2 31,5 cm (12,4") casco CZ 44 cm (17,3") 1001 1011 1003 2009 3020 3001 4006 5002 6011 6013 6024 7004 7006 7043 8011 8023 9003 9005 Metalic/ Casco CZ Ral 9005 Ultra Metalic

Artificial leather





≝



Color 33

Vision Outdoor – dual purpose pool/dining table for outdoor. This table is created on Pronto Vision basis, so all features are the same like Pronto Vision, except lifting and ball return systems. This billiard table is made from solid oak and covered with special UV resistant oil decking and is the same resistant weather category like outdoor wood furniture. Depending on certain weather conditions, this table, like outdoor wood furniture, must be recovered with special UV resistant oil decking every 3-4 years. Possible finishing colors: natural oak, white and grey. Fitting for cushions and legs are made from stainless steel; leg levelers and corners for cushions are made from UV resistant plastic; UV resistant cloth does not absorb water (possible the only color from the p