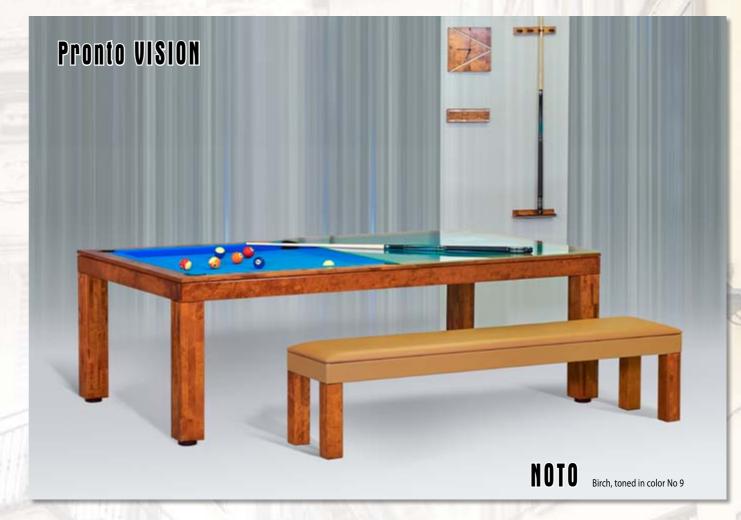

Dining top Outdoor with holder is made from 8mm UV resistant HPL (intended for facades).

Pronto Vision - dual purpose pool/dining or pool/work table-in-one executed to perfection!

Pronto tables are durable and strong because of their combined wood and metal interior structure. Yet they are elegant and warm because of their natural wood exterior. Pronto tables meet all your dining and work needs, as well as your leisure needs. Place the glass or wood table top on top of your table and dine or work on a gorgeous table of standard height suitable to pair with most conventional chairs. Remove the table top and use a state-of-the-art lifting mechanism to adjust your table to a regulation pool table height. This exceptional pool table has an excellent ball rebound because the rails, 'Professional Billiard Slate', and the frame are all integrated into each other. Choose between traditional elastic ball pockets or a unique collection system built into the table's interior. Most importantly, enjoy!

BIRMINGHAM, 2014

Bilijarda

Hotel "Magnus", Lithuania – www.magnushotel.lt

Birch, painted in color E8, glossy, LED

Birch, painted in color 7/P1 glossy

Whether you are trying to impress your guests at the dinner table or simply looking for some ambiance in a dimmed room after hard day of work, both models feature LED lit legs in a variety of colors choices, as well as the option of having LED lighting inside the pockets which can be turned on with a switch and seen through a clear or frosted glass table top ... The LED lights on the legs can either be plugged directly into a nearby socket or come battery powered with a well-hidden battery compartment. For seating, we offer comfortable benches that come in three different sizes and an optional storage feature for you to keep your game accessories hidden away. An optional cart with wheels can be used as a magazine table or storage cart to place a dining top on whenever you are ready for some game time. Seating can be customized to match the colors of your table by choosing different wood and cushion leather finishes.