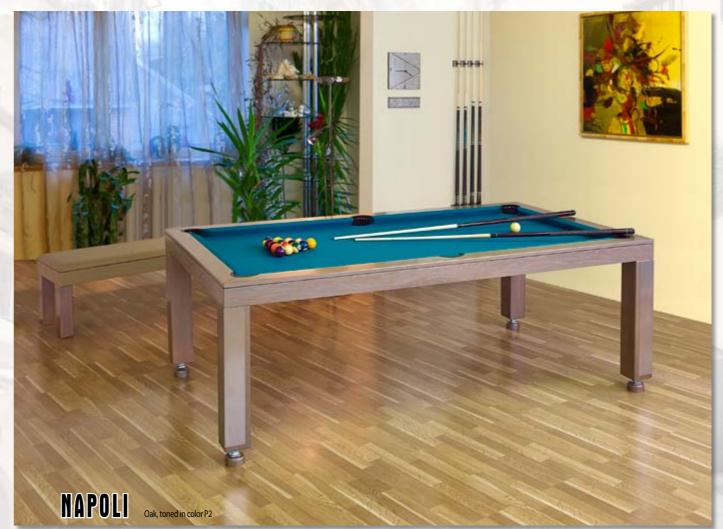

Dining top Outdoor with holder is made from 8mm UV resistant HPL (intended for facades).

Pronto Vision - dual purpose pool/dining or pool/work table-in-one executed to perfection!

Pronto tables are durable and strong because of their combined wood and metal interior structure. Yet they are elegant and warm because of their natural wood exterior. Pronto tables meet all your dining and work needs, as well as your leisure needs. Place the glass or wood table top on top of your table and dine or work on a gorgeous table of standard height suitable to pair with most conventional chairs. Remove the table top and use a state-of-the-art lifting mechanism to adjust your table to a regulation pool table height. This exceptional pool table has an excellent ball rebound because the rails, 'Professional Billiard Slate', and the frame are all integrated into each other. Choose between traditional elastic ball pockets or a unique collection system built into the table's interior. Most importantly, enjoy!