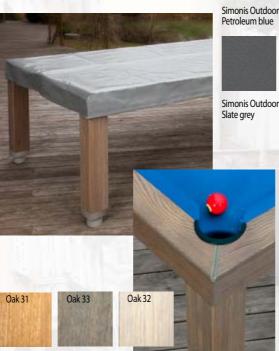

Artificial leather

≝

Color 33

Vision Outdoor – dual purpose pool/dining table for outdoor. This table is created on Pronto Vision basis, so all features are the same like Pronto Vision, except lifting and ball return systems. This billiard table is made from solid oak and covered with special UV resistant oil decking and is the same resistant weather category like outdoor wood furniture. Depending on certain weather conditions, this table, like outdoor wood furniture, must be recovered with special UV resistant oil decking every 3-4 years. Possible finishing colors: natural oak, white and grey. Fitting for cushions and legs are made from stainless steel; leg levelers and corners for cushions are made from UV resistant plastic; UV resistant cloth does not absorb water (possible the only color from the picture). For collecting balls, we use elastic pockets.