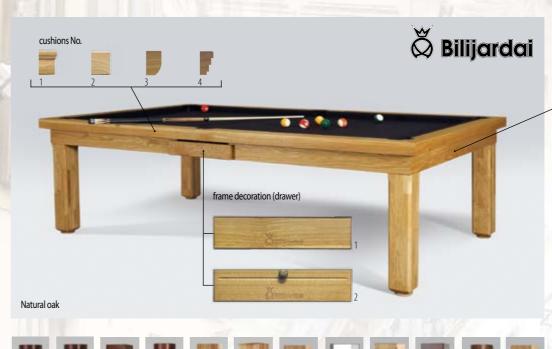

# PRONTO ULTRA - PRONTO ULTRA - PRONTO

Pronto Ultra – is a billiard table with an exquisite modern design. An extremely thin table top creates not just an image of elegance but with an extra wide area for the legs beneath it, comfort as well. In order to highlight the table's design, we created a new line of table tops exclusively for this billiard table. Pronto Ultra also comes with the options of both elastic pockets and a ball-collection system. Your table can be paired with a matching accessory collection, which includes a cue-rack, a chair, and a multi-functional storage cabinet. Three leg design options and a variety of finishes makes this versatile model ideal for both modern and classic designs. It just up to you to decide which you prefer more...

Pronto COLLECTION

All Pronto tables are manufactured by skilled craftsmen in Europe using the best quality solid oak, ash or birch, highest quality "PROFESSIONAL BILLIARD SLATE" slate and stainless steel.