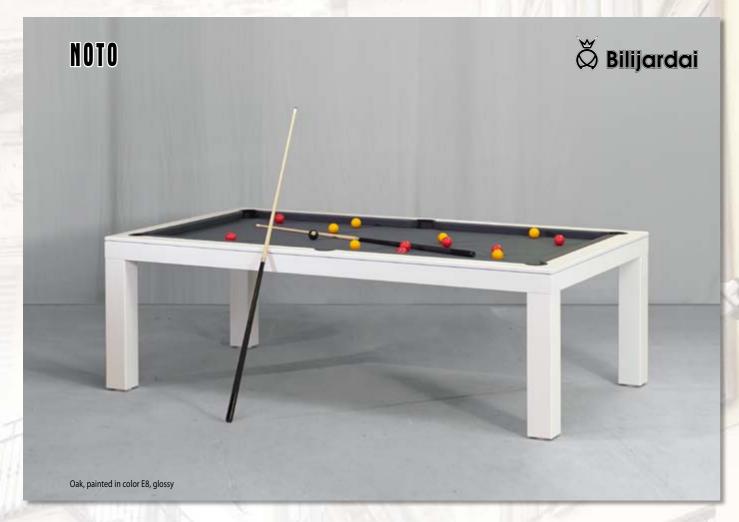

BIRMINGHAM, 2014

Bilijarda

Hotel "Magnus", Lithuania – www.magnushotel.lt

Birch, painted in color E8, glossy, LED

Birch, painted in color 7/P1 glossy

Whether you are trying to impress your guests at the dinner table or simply looking for some ambiance in a dimmed room after hard day of work, both models feature LED lit legs in a variety of colors choices, as well as the option of having LED lighting inside the pockets which can be turned on with a switch and seen through a clear or frosted glass table top ... The LED lights on the legs can either be plugged directly into a nearby socket or come battery powered with a well-hidden battery compartment. For seating, we offer comfortable benches that come in three different sizes and an optional storage feature for you to keep your game accessories hidden away. An optional cart with wheels can be used as a magazine table or storage cart to place a dining top on whenever you are ready for some game time. Seating can be customized to match the colors of your table by choosing different wood and cushion leather finishes.