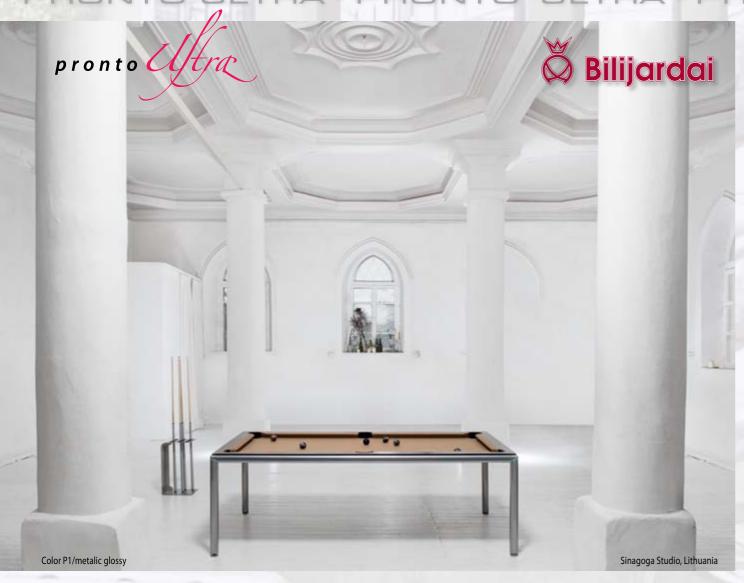

# PRONTO ULTRA - PRONTO ULTRA - PRONTO

Pronto Ultra – is a billiard table with an exquisite modern design. An extremely thin table top creates not just an image of elegance but with an extra wide area for the legs beneath it, comfort as well. In order to highlight the table's design, we created a new line of table tops exclusively for this billiard table. Pronto Ultra also comes with the options of both elastic pockets and a ball-collection system. Your table can be paired with a matching accessory collection, which includes a cue-rack, a chair, and a multi-functional storage cabinet. Three leg design options and a variety of finishes makes this versatile model ideal for both modern and classic designs. It just up to you to decide which you prefer more...