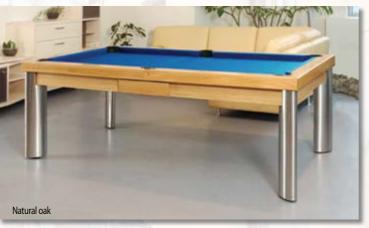

PRONTO SERIES - PRONTO SERIES - PRONTO SERIES - PRONTO

Birch, painted in color No E8

**ALDERNEY** 

TORINO