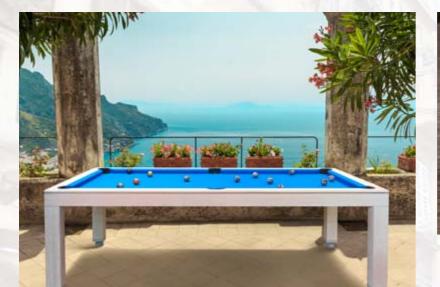

Artificial leather

≝

Color 33

Vision Outdoor – dual purpose pool/dining table for outdoor. This table is created on Pronto Vision basis, so all features are the same like Pronto Vision, except lifting and ball return systems. This billiard table is made from solid oak and covered with special UV resistant oil decking and is the same resistant weather category like outdoor wood furniture. Depending on certain weather conditions, this table, like outdoor wood furniture, must be recovered with special UV resistant oil decking every 3-4 years. Possible finishing colors: natural oak, white and grey. Fitting for cushions and legs are made from stainless steel; leg levelers and corners for cushions are made from UV resistant plastic; UV resistant cloth does not absorb water (possible the only color from the picture). For collecting balls, we use elastic pockets.