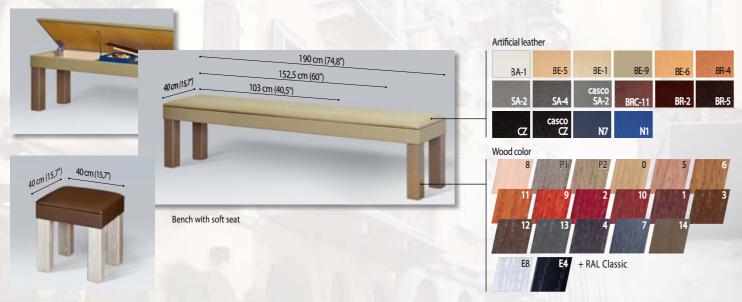

BIRMINGHAM, 2014

Bilijarda

Hotel "Magnus", Lithuania – www.magnushotel.lt

Birch, painted in color E8, glossy, LED

Birch, painted in color 7/P1 glossy

Whether you are trying to impress your guests at the dinner table or simply looking for some ambiance in a dimmed room after hard day of work, both models feature LED lit legs in a variety of colors choices, as well as the option of having LED lighting inside the pockets which can be turned on with a switch and seen through a clear or frosted glass table top ... The LED lights on the legs can either be plugged directly into a nearby socket or come battery powered with a well-hidden battery compartment. For seating, we offer comfortable benches that come in three different sizes and an optional storage feature for you to keep your game accessories hidden away. An optional cart with wheels can be used as a magazine table or storage cart to place a dining top on whenever you are ready for some game time. Seating can be customized to match the colors of your table by choosing different wood and cushion leather finishes.