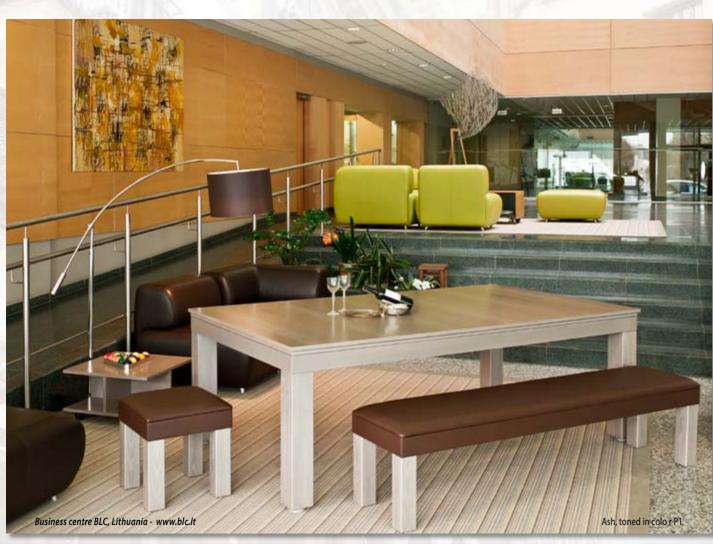

Dining top Outdoor with holder is made from 8mm UV resistant HPL (intended for facades).

Pronto Vision - dual purpose pool/dining or pool/work table-in-one executed to perfection!

Pronto tables are durable and strong because of their combined wood and metal interior structure. Yet they are elegant and warm because of their natural wood exterior. Pronto tables meet all your dining and work needs, as well as your leisure needs. Place the glass or wood table top on top of your table and dine or work on a gorgeous table of standard height suitable to pair with most conventional chairs. Remove the table top and use a state-of-the-art lifting mechanism to adjust your table to a regulation pool table height. This exceptional pool table has an excellent ball rebound because the rails, 'Professional Billiard Slate', and the frame are all integrated into each other. Choose between traditional elastic ball pockets or a unique collection system built into the table's interior. Most importantly, enjoy!