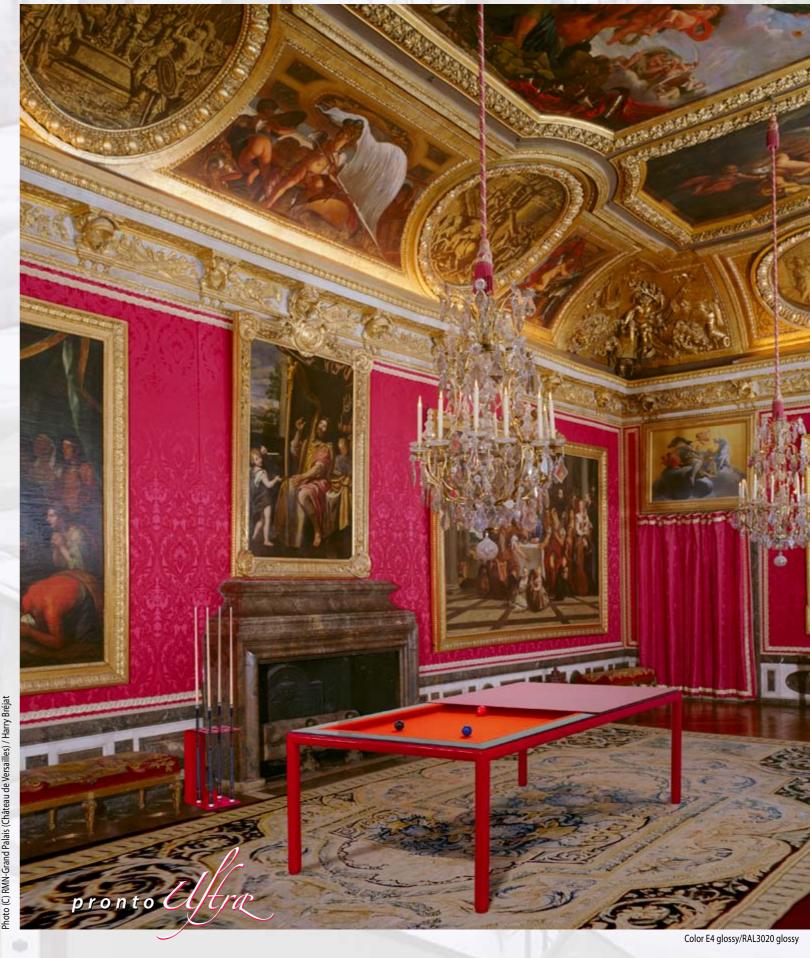

# PRONTO ULTRA - PRONTO ULTRA - PRONTO

Pronto Ultra – is a billiard table with an exquisite modern design. An extremely thin table top creates not just an image of elegance but with an extra wide area for the legs beneath it, comfort as well. In order to highlight the table's design, we created a new line of table tops exclusively for this billiard table. Pronto Ultra also comes with the options of both elastic pockets and a ball-collection system. Your table can be paired with a matching accessory collection, which includes a cue-rack, a chair, and a multi-functional storage cabinet. Three leg design options and a variety of finishes makes this versatile model ideal for both modern and classic designs. It just up to you to decide which you prefer more...