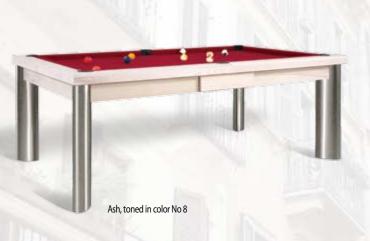

PRONTO SERIES - PRONTO SERIES - PRONTO SERIES - PRONTO

Birch, painted in color No E8

**ALDERNEY** 

TORINO