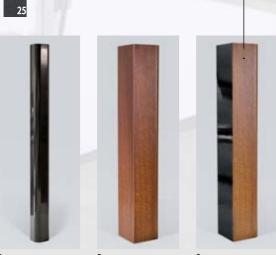

# PRONTO ULTRA - PRONTO ULTRA - PRONTO

Pronto Ultra – is a billiard table with an exquisite modern design. An extremely thin table top creates not just an image of elegance but with an extra wide area for the legs beneath it, comfort as well. In order to highlight the table's design, we created a new line of table tops exclusively for this billiard table. Pronto Ultra also comes with the options of both elastic pockets and a ball-collection system. Your table can be paired with a matching accessory collection, which includes a cue-rack, a chair, and a multi-functional storage cabinet. Three leg design options and a variety of finishes makes this versatile model ideal for both modern and classic designs. It just up to you to decide which you prefer more...

#### PRONTO ULTRA - PRONTO ULTRA - PRO NTO ULTRA - PRONTO ULTRA - PRONTO

Glass dining top decor 2 (white)

Wood finishing

Glass dining top decor 3 (red)

Standard leg leveler

Body color

casco SA-2 31,5 cm (12,4") casco CZ 44 cm (17,3") 1001 1011 1003 2009 3020 3001 4006 5002 6011 6013 6024 7004 7006 7043 8011 8023 9003 9005 Metalic/ Casco CZ Ral 9005 Ultra Metalic