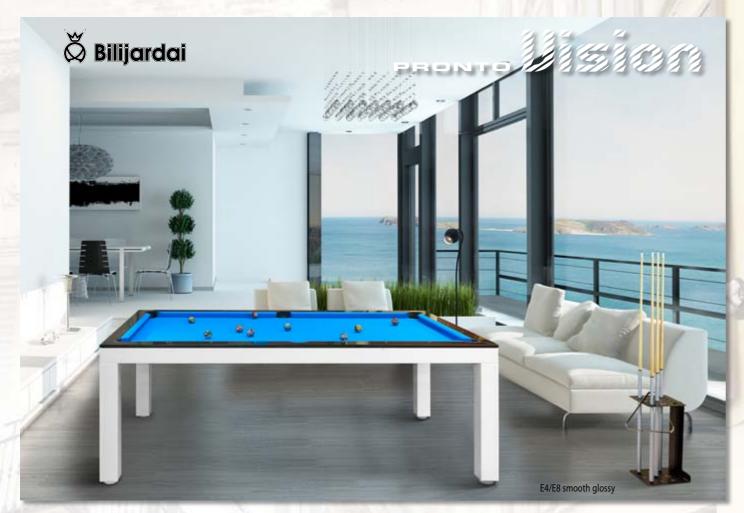

Dining top Outdoor with holder is made from 8mm UV resistant HPL (intended for facades).

Pronto Vision - dual purpose pool/dining or pool/work table-in-one executed to perfection!

Pronto tables are durable and strong because of their combined wood and metal interior structure. Yet they are elegant and warm because of their natural wood exterior. Pronto tables meet all your dining and work needs, as well as your leisure needs. Place the glass or wood table top on top of your table and dine or work on a gorgeous table of standard height suitable to pair with most conventional chairs. Remove the table top and use a state-of-the-art lifting mechanism to adjust your table to a regulation pool table height. This exceptional pool table has an excellent ball rebound because the rails, 'Professional Billiard Slate', and the frame are all integrated into each other. Choose between traditional elastic ball pockets or a unique collection system built into the table's interior. Most importantly, enjoy!