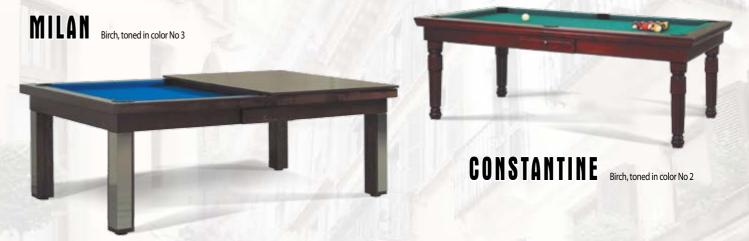

PRONTO SERIES - PRONTO SERIES - PRONTO SERIES - PRONTO

Birch, painted in color No E8

**ALDERNEY** 

TORINO