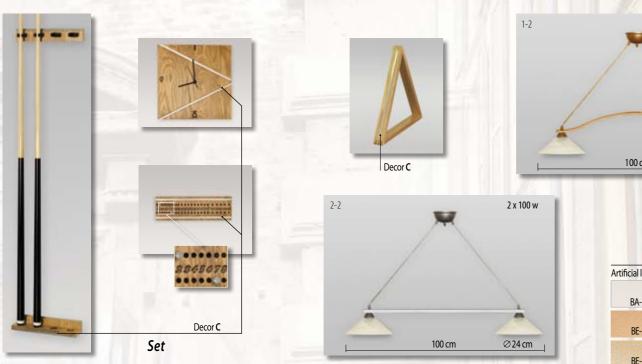

# PRONTO SERIES - PRONTO SERIES - PRONTO SERIES - PRONTO

glass dining top

table tennis top

2 x 100 w

Ø 24 cm

glass dining top decor A

veneered dining top

glass dining top decor B

veneered dining top, stainless steel decor C

American pool (possible Carom inserts),

glass dining top frosted

veneered dining top, stainless steel decor B

Decors No. (frame)

solid wood frame

Game options:

English pool, Italian pool,