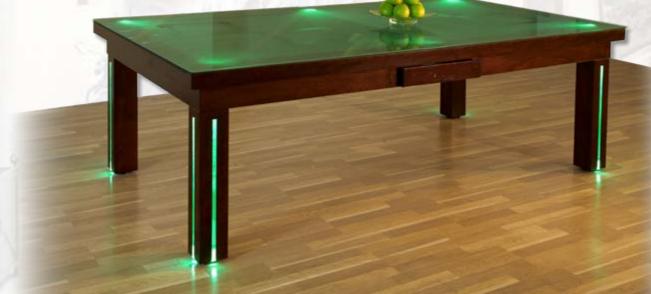

BIRMINGHAM, 2014

Bilijarda

Hotel "Magnus", Lithuania – www.magnushotel.lt

Birch, painted in color E8, glossy, LED

Birch, painted in color 7/P1 glossy

Whether you are trying to impress your guests at the dinner table or simply looking for some ambiance in a dimmed room after hard day of work, both models feature LED lit legs in a variety of colors choices, as well as the option of having LED lighting inside the pockets which can be turned on with a switch and seen through a clear or frosted glass table top ... The LED lights on the legs can either be plugged directly into a nearby socket or come battery powered with a well-hidden battery compartment. For seating, we offer comfortable benches that come in three different sizes and an optional storage feature for you to keep your game accessories hidden away. An optional cart with wheels can be used as a magazine table or storage cart to place a dining top on whenever you are ready for some game time. Seating can be customized to match the colors of your table by choosing different wood and cushion leather finishes.