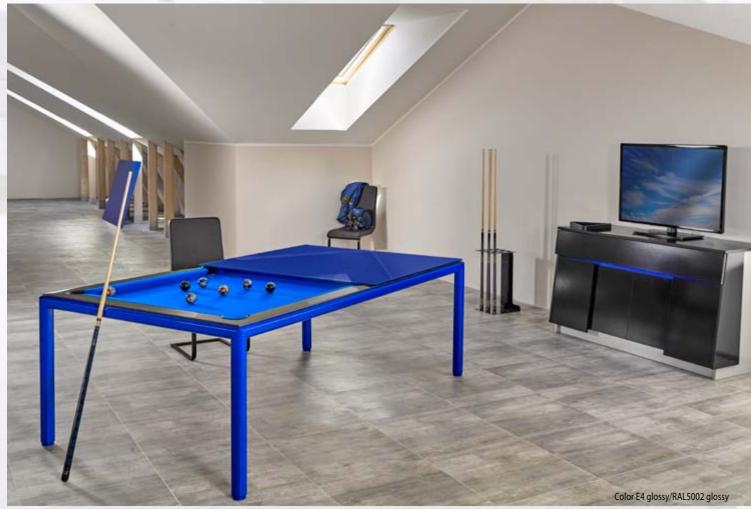

# PRONTO ULTRA - PRONTO ULTRA - PRONTO

Pronto Ultra – is a billiard table with an exquisite modern design. An extremely thin table top creates not just an image of elegance but with an extra wide area for the legs beneath it, comfort as well. In order to highlight the table's design, we created a new line of table tops exclusively for this billiard table. Pronto Ultra also comes with the options of both elastic pockets and a ball-collection system. Your table can be paired with a matching accessory collection, which includes a cue-rack, a chair, and a multi-functional storage cabinet. Three leg design options and a variety of finishes makes this versatile model ideal for both modern and classic designs. It just up to you to decide which you prefer more...