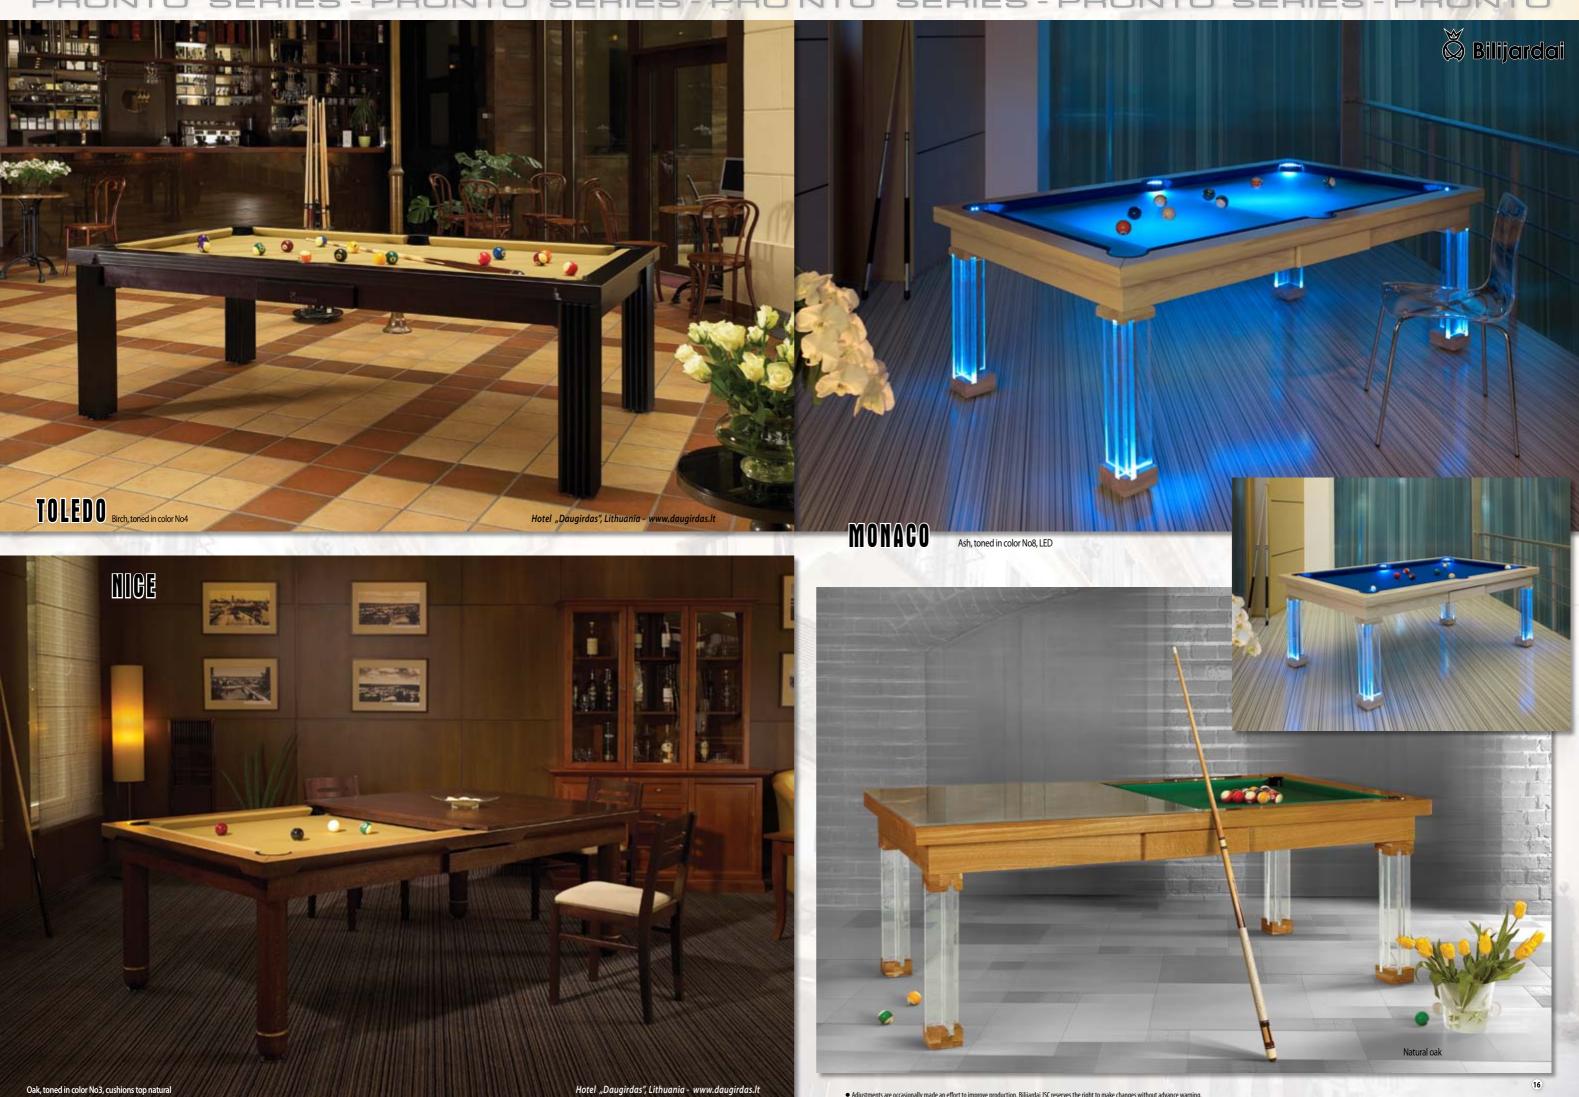

# PRONTO ULTRA - PRONTO ULTRA - PRONTO

Pronto Ultra – is a billiard table with an exquisite modern design. An extremely thin table top creates not just an image of elegance but with an extra wide area for the legs beneath it, comfort as well. In order to highlight the table's design, we created a new line of table tops exclusively for this billiard table. Pronto Ultra also comes with the options of both elastic pockets and a ball-collection system. Your table can be paired with a matching accessory collection, which includes a cue-rack, a chair, and a multi-functional storage cabinet. Three leg design options and a variety of finishes makes this versatile model ideal for both modern and classic designs. It just up to you to decide which you prefer more...

PRONTO SERIES - PRONTO SERIES - PRONTO SERIES - PRONTO

Birch, painted in color No E8

**ALDERNEY** 

TORINO