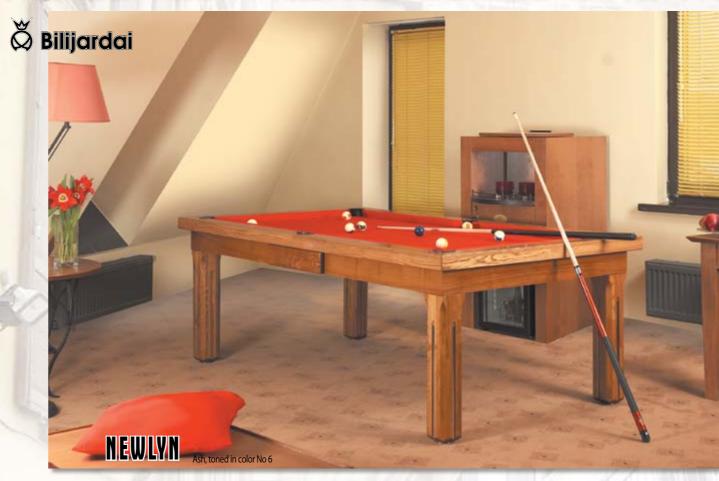

# PRONTO ULTRA - PRONTO ULTRA - PRONTO

Pronto Ultra – is a billiard table with an exquisite modern design. An extremely thin table top creates not just an image of elegance but with an extra wide area for the legs beneath it, comfort as well. In order to highlight the table's design, we created a new line of table tops exclusively for this billiard table. Pronto Ultra also comes with the options of both elastic pockets and a ball-collection system. Your table can be paired with a matching accessory collection, which includes a cue-rack, a chair, and a multi-functional storage cabinet. Three leg design options and a variety of finishes makes this versatile model ideal for both modern and classic designs. It just up to you to decide which you prefer more...

Dining top Outdoor with holder is made from 8mm UV resistant HPL (intended for facades).

Pronto Vision - dual purpose pool/dining or pool/work table-in-one executed to perfection!

Pronto tables are durable and strong because of their combined wood and metal interior structure. Yet they are elegant and warm because of their natural wood exterior. Pronto tables meet all your dining and work needs, as well as your leisure needs. Place the glass or wood table top on top of your table and dine or work on a gorgeous table of standard height suitable to pair with most conventional chairs. Remove the table top and use a state-of-the-art lifting mechanism to adjust your table to a regulation pool table height. This exceptional pool table has an excellent ball rebound because the rails, 'Professional Billiard Slate', and the frame are all integrated into each other. Choose between traditional elastic ball pockets or a unique collection system built into the table's interior. Most importantly, enjoy!