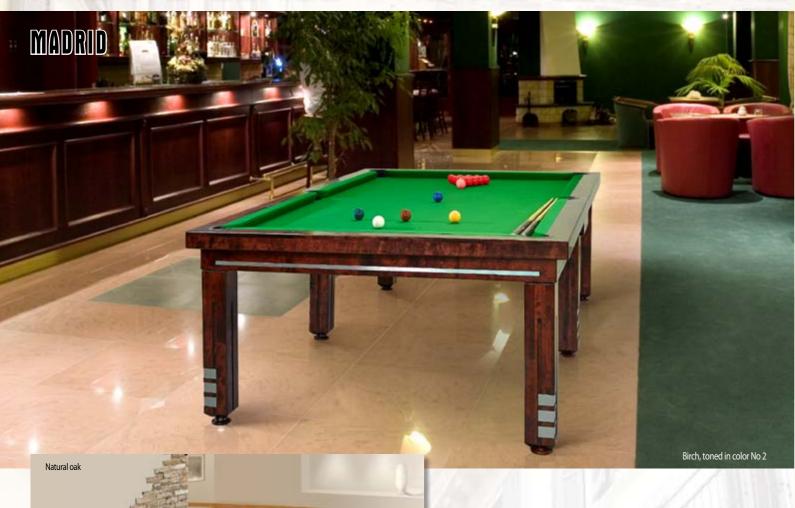

Pronto COLLECTION

All Pronto tables are manufactured by skilled craftsmen in Europe using the best quality solid oak, ash or birch, highest quality "PROFESSIONAL BILLIARD SLATE" slate and stainless steel.