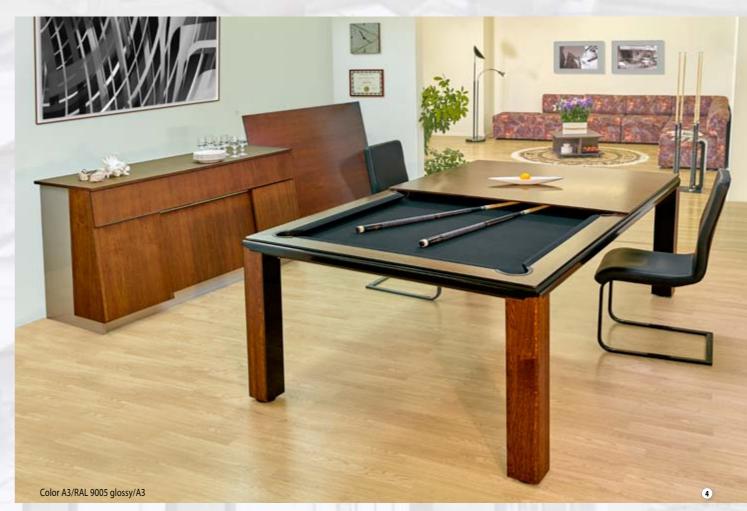

Dining top Outdoor with holder is made from 8mm UV resistant HPL (intended for facades).

Pronto Vision - dual purpose pool/dining or pool/work table-in-one executed to perfection!

Pronto tables are durable and strong because of their combined wood and metal interior structure. Yet they are elegant and warm because of their natural wood exterior. Pronto tables meet all your dining and work needs, as well as your leisure needs. Place the glass or wood table top on top of your table and dine or work on a gorgeous table of standard height suitable to pair with most conventional chairs. Remove the table top and use a state-of-the-art lifting mechanism to adjust your table to a regulation pool table height. This exceptional pool table has an excellent ball rebound because the rails, 'Professional Billiard Slate', and the frame are all integrated into each other. Choose between traditional elastic ball pockets or a unique collection system built into the table's interior. Most importantly, enjoy!

# PRONTO ULTRA - PRONTO ULTRA - PRONTO

Pronto Ultra – is a billiard table with an exquisite modern design. An extremely thin table top creates not just an image of elegance but with an extra wide area for the legs beneath it, comfort as well. In order to highlight the table's design, we created a new line of table tops exclusively for this billiard table. Pronto Ultra also comes with the options of both elastic pockets and a ball-collection system. Your table can be paired with a matching accessory collection, which includes a cue-rack, a chair, and a multi-functional storage cabinet. Three leg design options and a variety of finishes makes this versatile model ideal for both modern and classic designs. It just up to you to decide which you prefer more...