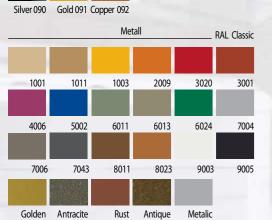

#### PRONTO ULTRA - PRONTO ULTRA - PRO NTO ULTRA - PRONTO ULTRA - PRONTO

Glass dining top decor 2 (white)

Wood finishing

Glass dining top decor 3 (red)

Standard leg leveler

Body color

casco SA-2 31,5 cm (12,4") casco CZ 44 cm (17,3") 1001 1011 1003 2009 3020 3001 4006 5002 6011 6013 6024 7004 7006 7043 8011 8023 9003 9005 Metalic/ Casco CZ Ral 9005 Ultra Metalic