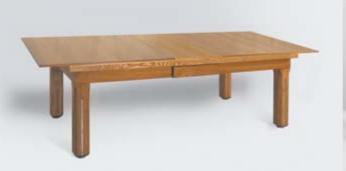

Dining top Outdoor with holder is made from 8mm UV resistant HPL (intended for facades).

Pronto Vision - dual purpose pool/dining or pool/work table-in-one executed to perfection!

Pronto tables are durable and strong because of their combined wood and metal interior structure. Yet they are elegant and warm because of their natural wood exterior. Pronto tables meet all your dining and work needs, as well as your leisure needs. Place the glass or wood table top on top of your table and dine or work on a gorgeous table of standard height suitable to pair with most conventional chairs. Remove the table top and use a state-of-the-art lifting mechanism to adjust your table to a regulation pool table height. This exceptional pool table has an excellent ball rebound because the rails, 'Professional Billiard Slate', and the frame are all integrated into each other. Choose between traditional elastic ball pockets or a unique collection system built into the table's interior. Most importantly, enjoy!