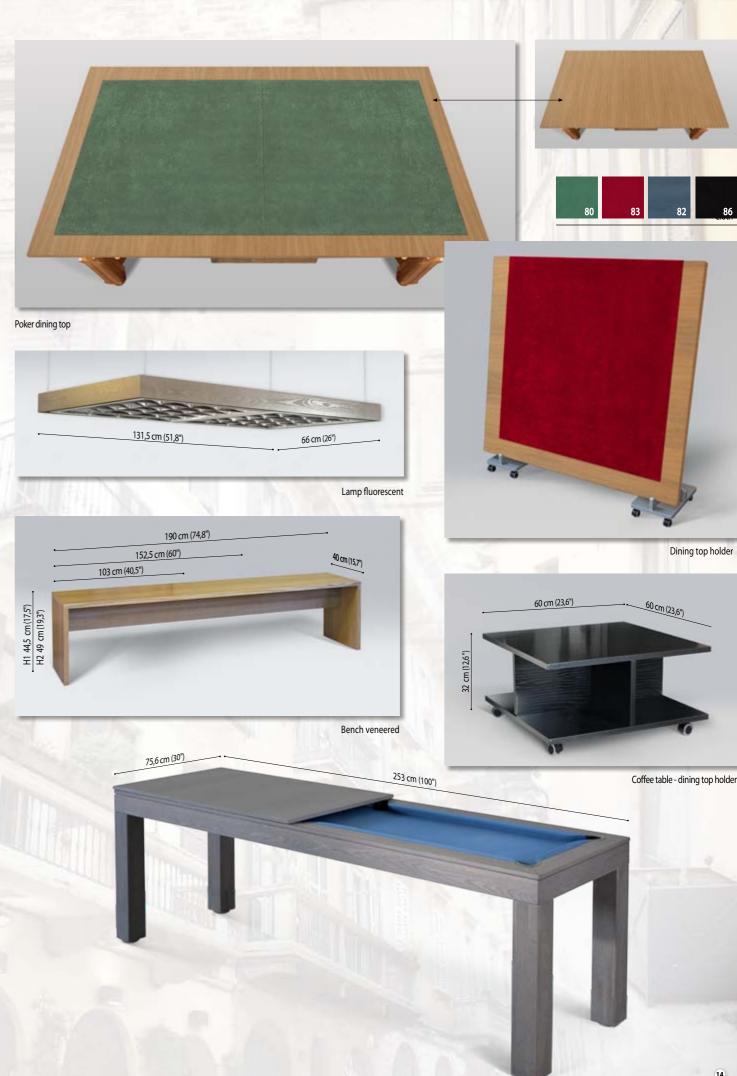

Dining top Outdoor with holder is made from 8mm UV resistant HPL (intended for facades).

Pronto Vision - dual purpose pool/dining or pool/work table-in-one executed to perfection!

Pronto tables are durable and strong because of their combined wood and metal interior structure. Yet they are elegant and warm because of their natural wood exterior. Pronto tables meet all your dining and work needs, as well as your leisure needs. Place the glass or wood table top on top of your table and dine or work on a gorgeous table of standard height suitable to pair with most conventional chairs. Remove the table top and use a state-of-the-art lifting mechanism to adjust your table to a regulation pool table height. This exceptional pool table has an excellent ball rebound because the rails, 'Professional Billiard Slate', and the frame are all integrated into each other. Choose between traditional elastic ball pockets or a unique collection system built into the table's interior. Most importantly, enjoy!

## STORAGE SOLUTIONS

Carom inserts for American pool

Bilijardai