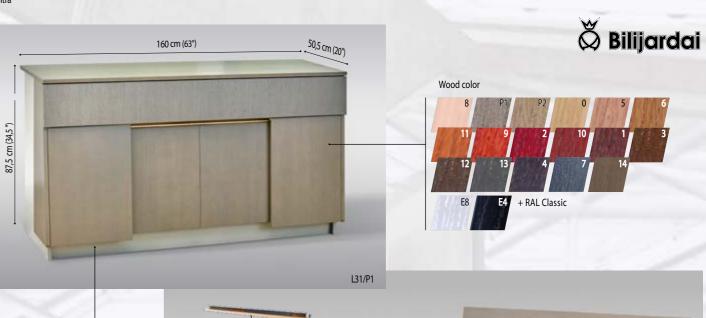

## STORAGE SOLUTIONS

Carom inserts for American pool

Bilijardai

#### PRONTO ULTRA - PRONTO ULTRA - PRO NTO ULTRA - PRONTO ULTRA - PRONTO

Glass dining top decor 2 (white)

Wood finishing

Glass dining top decor 3 (red)

Standard leg leveler

Body color

casco SA-2 31,5 cm (12,4") casco CZ 44 cm (17,3") 1001 1011 1003 2009 3020 3001 4006 5002 6011 6013 6024 7004 7006 7043 8011 8023 9003 9005 Metalic/ Casco CZ Ral 9005 Ultra Metalic