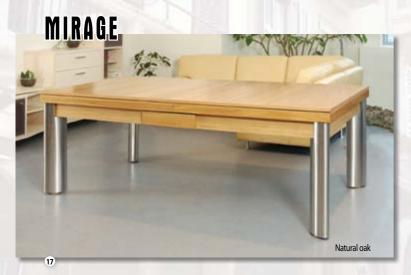

PRONTO SERIES - PRONTO SERIES - PRONTO SERIES - PRONTO

Birch, painted in color No E8

**ALDERNEY** 

TORINO