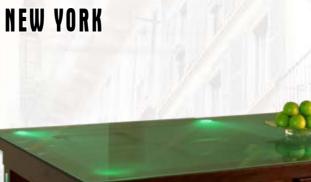

BIRMINGHAM, 2014

Bilijarda

Hotel "Magnus", Lithuania – www.magnushotel.lt

Birch, painted in color E8, glossy, LED

Birch, painted in color 7/P1 glossy

Whether you are trying to impress your guests at the dinner table or simply looking for some ambiance in a dimmed room after hard day of work, both models feature LED lit legs in a variety of colors choices, as well as the option of having LED lighting inside the pockets which can be turned on with a switch and seen through a clear or frosted glass table top ... The LED lights on the legs can either be plugged directly into a nearby socket or come battery powered with a well-hidden battery compartment. For seating, we offer comfortable benches that come in three different sizes and an optional storage feature for you to keep your game accessories hidden away. An optional cart with wheels can be used as a magazine table or storage cart to place a dining top on whenever you are ready for some game time. Seating can be customized to match the colors of your table by choosing different wood and cushion leather finishes.