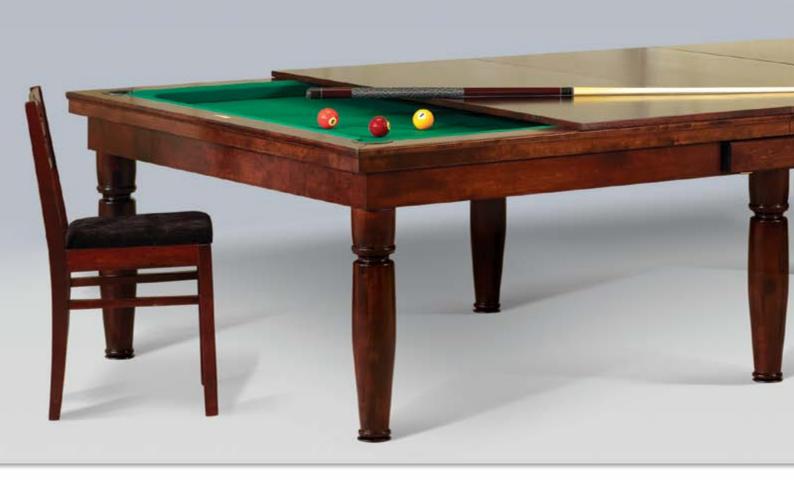

The Pronto series is a professional level billiard table sized and styled to meet your personal needs.

Pronto tables easily and conveniently convert into gorgeous dining tables or office desks.

Your guests will never know what hides inside until you surprise them with the offer of a good game!

# PRONTO ULTRA - PRONTO ULTRA - PRONTO

Pronto Ultra – is a billiard table with an exquisite modern design. An extremely thin table top creates not just an image of elegance but with an extra wide area for the legs beneath it, comfort as well. In order to highlight the table's design, we created a new line of table tops exclusively for this billiard table. Pronto Ultra also comes with the options of both elastic pockets and a ball-collection system. Your table can be paired with a matching accessory collection, which includes a cue-rack, a chair, and a multi-functional storage cabinet. Three leg design options and a variety of finishes makes this versatile model ideal for both modern and classic designs. It just up to you to decide which you prefer more...

Dining top Outdoor with holder is made from 8mm UV resistant HPL (intended for facades).

Pronto Vision - dual purpose pool/dining or pool/work table-in-one executed to perfection!

Pronto tables are durable and strong because of their combined wood and metal interior structure. Yet they are elegant and warm because of their natural wood exterior. Pronto tables meet all your dining and work needs, as well as your leisure needs. Place the glass or wood table top on top of your table and dine or work on a gorgeous table of standard height suitable to pair with most conventional chairs. Remove the table top and use a state-of-the-art lifting mechanism to adjust your table to a regulation pool table height. This exceptional pool table has an excellent ball rebound because the rails, 'Professional Billiard Slate', and the frame are all integrated into each other. Choose between traditional elastic ball pockets or a unique collection system built into the table's interior. Most importantly, enjoy!

# PRONTO - Your choice for versatility, quality and fun. This modern functional billiard table conforms to professional billiard table standards and meets your dining table or office desk needs. Choose from a wide variety of customizable options to match your tastes and own the table of your dreams!