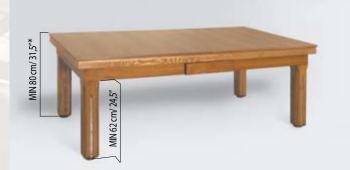

# PRONTO ULTRA - PRONTO ULTRA - PRONTO

Pronto Ultra – is a billiard table with an exquisite modern design. An extremely thin table top creates not just an image of elegance but with an extra wide area for the legs beneath it, comfort as well. In order to highlight the table's design, we created a new line of table tops exclusively for this billiard table. Pronto Ultra also comes with the options of both elastic pockets and a ball-collection system. Your table can be paired with a matching accessory collection, which includes a cue-rack, a chair, and a multi-functional storage cabinet. Three leg design options and a variety of finishes makes this versatile model ideal for both modern and classic designs. It just up to you to decide which you prefer more...

Dining top Outdoor with holder is made from 8mm UV resistant HPL (intended for facades).

Pronto Vision - dual purpose pool/dining or pool/work table-in-one executed to perfection!

Pronto tables are durable and strong because of their combined wood and metal interior structure. Yet they are elegant and warm because of their natural wood exterior. Pronto tables meet all your dining and work needs, as well as your leisure needs. Place the glass or wood table top on top of your table and dine or work on a gorgeous table of standard height suitable to pair with most conventional chairs. Remove the table top and use a state-of-the-art lifting mechanism to adjust your table to a regulation pool table height. This exceptional pool table has an excellent ball rebound because the rails, 'Professional Billiard Slate', and the frame are all integrated into each other. Choose between traditional elastic ball pockets or a unique collection system built into the table's interior. Most importantly, enjoy!