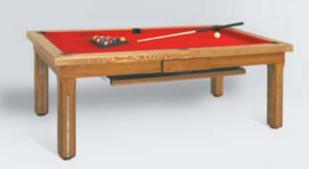

The Pronto series is a professional level billiard table sized and styled to meet your personal needs.

Pronto tables easily and conveniently convert into gorgeous dining tables or office desks.

Your guests will never know what hides inside until you surprise them with the offer of a good game!

We/JSC Bilijardai strive to offer our customers superior quality billiard tables that are unique in design for a fraction of the price.

For the quality you get at the prices we offer, you can feel confident you have bought the BEST!

Please take a look at some of the ready-to-play styles we offer. All of these styles can be adapted to your preference using a wide selection of different stains, table tops, legs, frames, and felt colors! Please visit pages 5, 13 and 22 for more information.