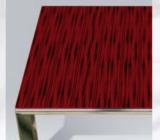

#### PRONTO ULTRA - PRONTO ULTRA - PRO NTO ULTRA - PRONTO ULTRA - PRONTO

Glass dining top decor 2 (white)

Wood finishing

Glass dining top decor 3 (red)

Standard leg leveler

Body color

casco SA-2 31,5 cm (12,4") casco CZ 44 cm (17,3") 1001 1011 1003 2009 3020 3001 4006 5002 6011 6013 6024 7004 7006 7043 8011 8023 9003 9005 Metalic/ Casco CZ Ral 9005 Ultra Metalic