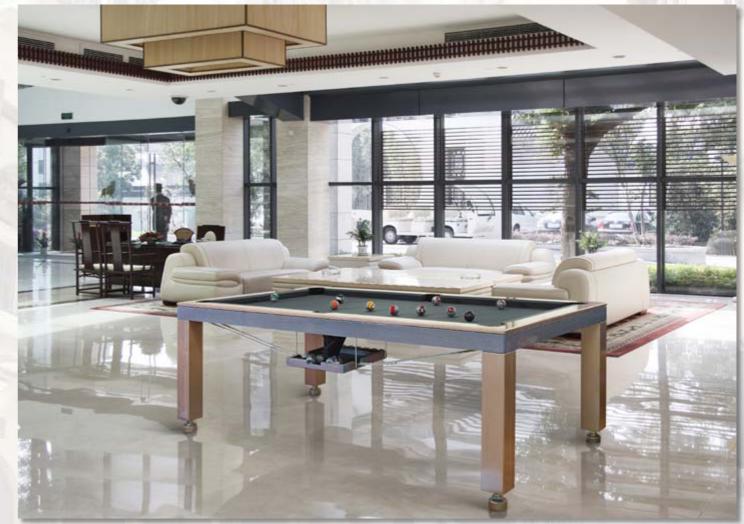

# PRONTO ULTRA - PRONTO ULTRA - PRONTO

Pronto Ultra – is a billiard table with an exquisite modern design. An extremely thin table top creates not just an image of elegance but with an extra wide area for the legs beneath it, comfort as well. In order to highlight the table's design, we created a new line of table tops exclusively for this billiard table. Pronto Ultra also comes with the options of both elastic pockets and a ball-collection system. Your table can be paired with a matching accessory collection, which includes a cue-rack, a chair, and a multi-functional storage cabinet. Three leg design options and a variety of finishes makes this versatile model ideal for both modern and classic designs. It just up to you to decide which you prefer more...

BIRMINGHAM, 2014

Bilijarda

Hotel "Magnus", Lithuania – www.magnushotel.lt

Birch, painted in color E8, glossy, LED

Birch, painted in color 7/P1 glossy

Whether you are trying to impress your guests at the dinner table or simply looking for some ambiance in a dimmed room after hard day of work, both models feature LED lit legs in a variety of colors choices, as well as the option of having LED lighting inside the pockets which can be turned on with a switch and seen through a clear or frosted glass table top ... The LED lights on the legs can either be plugged directly into a nearby socket or come battery powered with a well-hidden battery compartment. For seating, we offer comfortable benches that come in three different sizes and an optional storage feature for you to keep your game accessories hidden away. An optional cart with wheels can be used as a magazine table or storage cart to place a dining top on whenever you are ready for some game time. Seating can be customized to match the colors of your table by choosing different wood and cushion leather finishes.