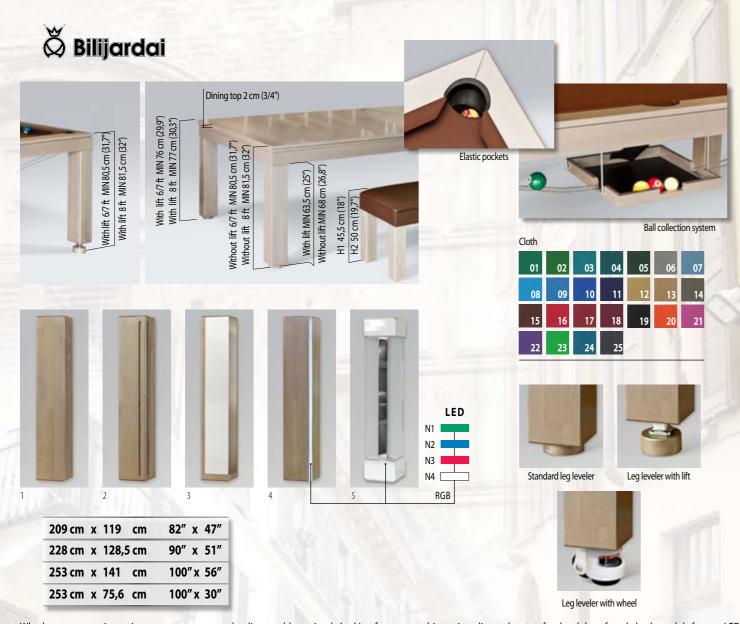

# PRONTO ULTRA - PRONTO ULTRA - PRONTO

Pronto Ultra – is a billiard table with an exquisite modern design. An extremely thin table top creates not just an image of elegance but with an extra wide area for the legs beneath it, comfort as well. In order to highlight the table's design, we created a new line of table tops exclusively for this billiard table. Pronto Ultra also comes with the options of both elastic pockets and a ball-collection system. Your table can be paired with a matching accessory collection, which includes a cue-rack, a chair, and a multi-functional storage cabinet. Three leg design options and a variety of finishes makes this versatile model ideal for both modern and classic designs. It just up to you to decide which you prefer more...

#### PRONTO ULTRA - PRONTO ULTRA - PRO NTO ULTRA - PRONTO ULTRA - PRONTO

Glass dining top decor 2 (white)

Wood finishing

Glass dining top decor 3 (red)

Standard leg leveler

Body color

casco SA-2 31,5 cm (12,4") casco CZ 44 cm (17,3") 1001 1011 1003 2009 3020 3001 4006 5002 6011 6013 6024 7004 7006 7043 8011 8023 9003 9005 Metalic/ Casco CZ Ral 9005 Ultra Metalic