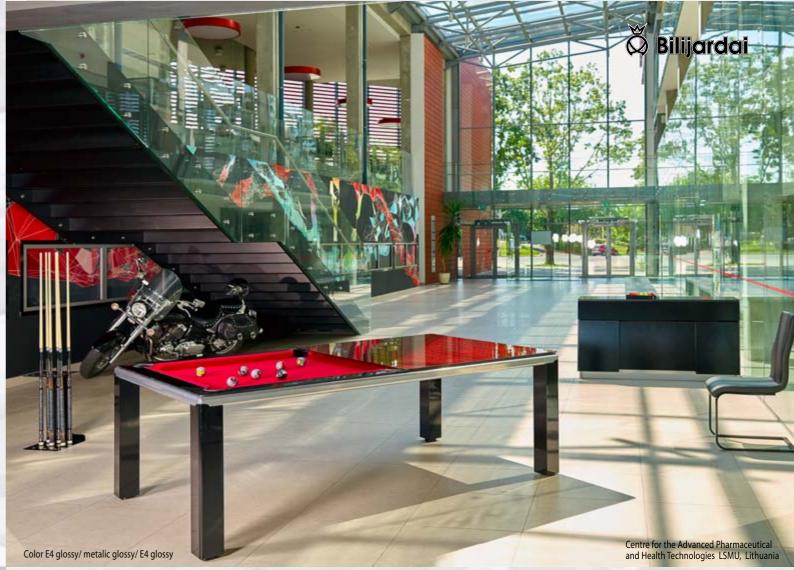

# PRONTO ULTRA - PRONTO ULTRA - PRONTO

Pronto Ultra – is a billiard table with an exquisite modern design. An extremely thin table top creates not just an image of elegance but with an extra wide area for the legs beneath it, comfort as well. In order to highlight the table's design, we created a new line of table tops exclusively for this billiard table. Pronto Ultra also comes with the options of both elastic pockets and a ball-collection system. Your table can be paired with a matching accessory collection, which includes a cue-rack, a chair, and a multi-functional storage cabinet. Three leg design options and a variety of finishes makes this versatile model ideal for both modern and classic designs. It just up to you to decide which you prefer more...