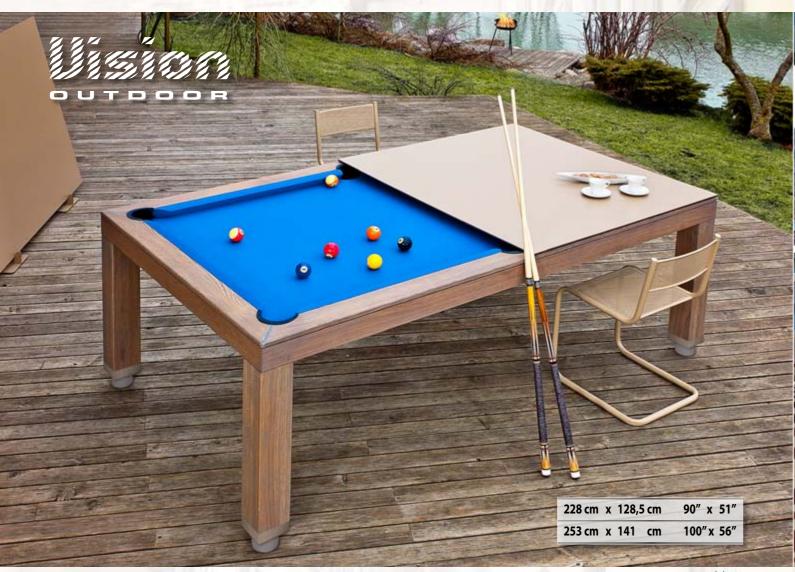

Artificial leather

≝

Color 33

Vision Outdoor – dual purpose pool/dining table for outdoor. This table is created on Pronto Vision basis, so all features are the same like Pronto Vision, except lifting and ball return systems. This billiard table is made from solid oak and covered with special UV resistant oil decking and is the same resistant weather category like outdoor wood furniture. Depending on certain weather conditions, this table, like outdoor wood furniture, must be recovered with special UV resistant oil decking every 3-4 years. Possible finishing colors: natural oak, white and grey. Fitting for cushions and legs are made from stainless steel; leg levelers and corners for cushions are made from UV resistant plastic; UV resistant cloth does not absorb water (possible the only color from the picture). For collecting balls, we use elastic pockets.

Dining top Outdoor with holder is made from 8mm UV resistant HPL (intended for facades).

Pronto Vision - dual purpose pool/dining or pool/work table-in-one executed to perfection!

Pronto tables are durable and strong because of their combined wood and metal interior structure. Yet they are elegant and warm because of their natural wood exterior. Pronto tables meet all your dining and work needs, as well as your leisure needs. Place the glass or wood table top on top of your table and dine or work on a gorgeous table of standard height suitable to pair with most conventional chairs. Remove the table top and use a state-of-the-art lifting mechanism to adjust your table to a regulation pool table height. This exceptional pool table has an excellent ball rebound because the rails, 'Professional Billiard Slate', and the frame are all integrated into each other. Choose between traditional elastic ball pockets or a unique collection system built into the table's interior. Most importantly, enjoy!