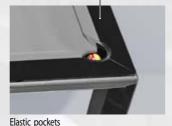

# PRONTO ULTRA - PRONTO ULTRA - PRONTO

Pronto Ultra – is a billiard table with an exquisite modern design. An extremely thin table top creates not just an image of elegance but with an extra wide area for the legs beneath it, comfort as well. In order to highlight the table's design, we created a new line of table tops exclusively for this billiard table. Pronto Ultra also comes with the options of both elastic pockets and a ball-collection system. Your table can be paired with a matching accessory collection, which includes a cue-rack, a chair, and a multi-functional storage cabinet. Three leg design options and a variety of finishes makes this versatile model ideal for both modern and classic designs. It just up to you to decide which you prefer more...

Artificial leather

≝

Color 33

Vision Outdoor – dual purpose pool/dining table for outdoor. This table is created on Pronto Vision basis, so all features are the same like Pronto Vision, except lifting and ball return systems. This billiard table is made from solid oak and covered with special UV resistant oil decking and is the same resistant weather category like outdoor wood furniture. Depending on certain weather conditions, this table, like outdoor wood furniture, must be recovered with special UV resistant oil decking every 3-4 years. Possible finishing colors: natural oak, white and grey. Fitting for cushions and legs are made from stainless steel; leg levelers and corners for cushions are made from UV resistant plastic; UV resistant cloth does not absorb water (possible the only color from the picture). For collecting balls, we use elastic pockets.