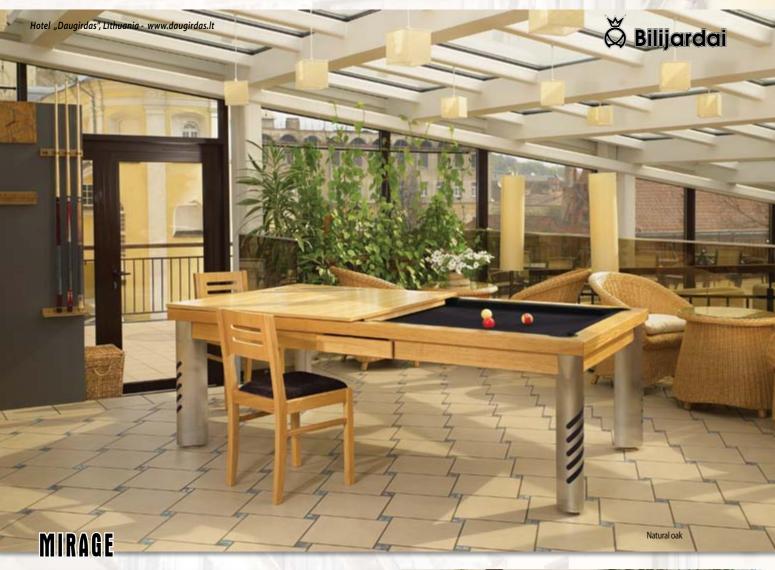

Dining top Outdoor with holder is made from 8mm UV resistant HPL (intended for facades).

Pronto Vision - dual purpose pool/dining or pool/work table-in-one executed to perfection!

Pronto tables are durable and strong because of their combined wood and metal interior structure. Yet they are elegant and warm because of their natural wood exterior. Pronto tables meet all your dining and work needs, as well as your leisure needs. Place the glass or wood table top on top of your table and dine or work on a gorgeous table of standard height suitable to pair with most conventional chairs. Remove the table top and use a state-of-the-art lifting mechanism to adjust your table to a regulation pool table height. This exceptional pool table has an excellent ball rebound because the rails, 'Professional Billiard Slate', and the frame are all integrated into each other. Choose between traditional elastic ball pockets or a unique collection system built into the table's interior. Most importantly, enjoy!