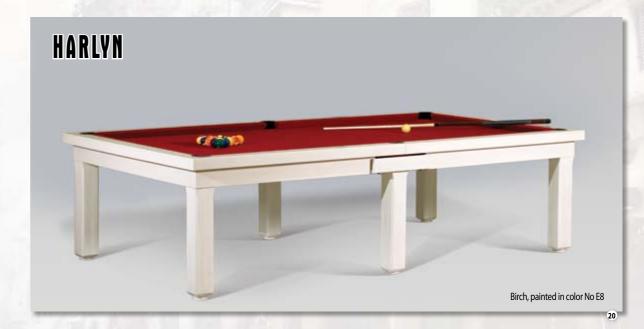

PRONTO SERIES - PRONTO SERIES - PRONTO SERIES - PRONTO

Birch, painted in color No E8

**ALDERNEY** 

TORINO