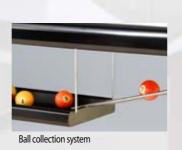

# PRONTO ULTRA - PRONTO ULTRA - PRONTO

Pronto Ultra – is a billiard table with an exquisite modern design. An extremely thin table top creates not just an image of elegance but with an extra wide area for the legs beneath it, comfort as well. In order to highlight the table's design, we created a new line of table tops exclusively for this billiard table. Pronto Ultra also comes with the options of both elastic pockets and a ball-collection system. Your table can be paired with a matching accessory collection, which includes a cue-rack, a chair, and a multi-functional storage cabinet. Three leg design options and a variety of finishes makes this versatile model ideal for both modern and classic designs. It just up to you to decide which you prefer more...

Dining top Outdoor with holder is made from 8mm UV resistant HPL (intended for facades).

Pronto Vision - dual purpose pool/dining or pool/work table-in-one executed to perfection!

Pronto tables are durable and strong because of their combined wood and metal interior structure. Yet they are elegant and warm because of their natural wood exterior. Pronto tables meet all your dining and work needs, as well as your leisure needs. Place the glass or wood table top on top of your table and dine or work on a gorgeous table of standard height suitable to pair with most conventional chairs. Remove the table top and use a state-of-the-art lifting mechanism to adjust your table to a regulation pool table height. This exceptional pool table has an excellent ball rebound because the rails, 'Professional Billiard Slate', and the frame are all integrated into each other. Choose between traditional elastic ball pockets or a unique collection system built into the table's interior. Most importantly, enjoy!