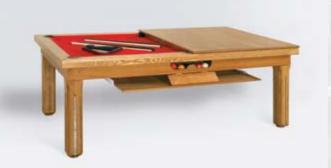

Dining top Outdoor with holder is made from 8mm UV resistant HPL (intended for facades).

Pronto Vision - dual purpose pool/dining or pool/work table-in-one executed to perfection!

Pronto tables are durable and strong because of their combined wood and metal interior structure. Yet they are elegant and warm because of their natural wood exterior. Pronto tables meet all your dining and work needs, as well as your leisure needs. Place the glass or wood table top on top of your table and dine or work on a gorgeous table of standard height suitable to pair with most conventional chairs. Remove the table top and use a state-of-the-art lifting mechanism to adjust your table to a regulation pool table height. This exceptional pool table has an excellent ball rebound because the rails, 'Professional Billiard Slate', and the frame are all integrated into each other. Choose between traditional elastic ball pockets or a unique collection system built into the table's interior. Most importantly, enjoy!

## STORAGE SOLUTIONS

Carom inserts for American pool

Bilijardai