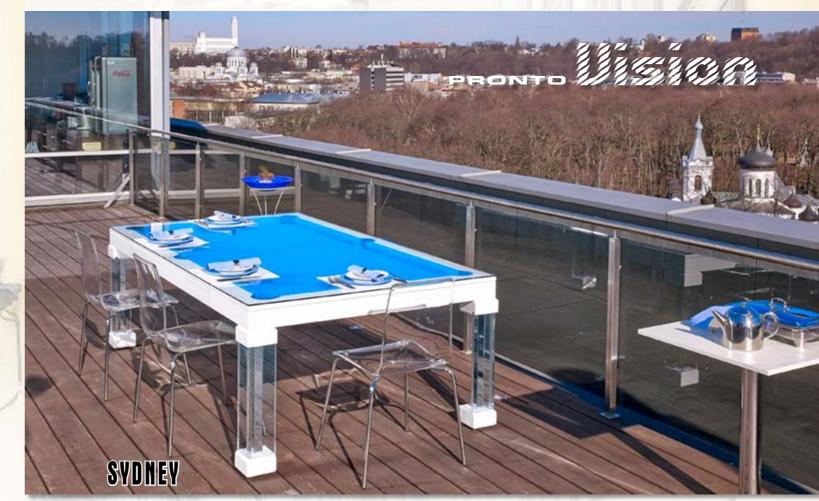

Artificial leather

≝

Color 33

Vision Outdoor – dual purpose pool/dining table for outdoor. This table is created on Pronto Vision basis, so all features are the same like Pronto Vision, except lifting and ball return systems. This billiard table is made from solid oak and covered with special UV resistant oil decking and is the same resistant weather category like outdoor wood furniture. Depending on certain weather conditions, this table, like outdoor wood furniture, must be recovered with special UV resistant oil decking every 3-4 years. Possible finishing colors: natural oak, white and grey. Fitting for cushions and legs are made from stainless steel; leg levelers and corners for cushions are made from UV resistant plastic; UV resistant cloth does not absorb water (possible the only color from the picture). For collecting balls, we use elastic pockets.

Dining top Outdoor with holder is made from 8mm UV resistant HPL (intended for facades).

Pronto Vision - dual purpose pool/dining or pool/work table-in-one executed to perfection!

Pronto tables are durable and strong because of their combined wood and metal interior structure. Yet they are elegant and warm because of their natural wood exterior. Pronto tables meet all your dining and work needs, as well as your leisure needs. Place the glass or wood table top on top of your table and dine or work on a gorgeous table of standard height suitable to pair with most conventional chairs. Remove the table top and use a state-of-the-art lifting mechanism to adjust your table to a regulation pool table height. This exceptional pool table has an excellent ball rebound because the rails, 'Professional Billiard Slate', and the frame are all integrated into each other. Choose between traditional elastic ball pockets or a unique collection system built into the table's interior. Most importantly, enjoy!