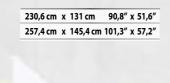

Artificial leather

≝

Color 33

Vision Outdoor – dual purpose pool/dining table for outdoor. This table is created on Pronto Vision basis, so all features are the same like Pronto Vision, except lifting and ball return systems. This billiard table is made from solid oak and covered with special UV resistant oil decking and is the same resistant weather category like outdoor wood furniture. Depending on certain weather conditions, this table, like outdoor wood furniture, must be recovered with special UV resistant oil decking every 3-4 years. Possible finishing colors: natural oak, white and grey. Fitting for cushions and legs are made from stainless steel; leg levelers and corners for cushions are made from UV resistant plastic; UV resistant cloth does not absorb water (possible the only color from the picture). For collecting balls, we use elastic pockets.

Dining top Outdoor with holder is made from 8mm UV resistant HPL (intended for facades).

Pronto Vision - dual purpose pool/dining or pool/work table-in-one executed to perfection!

Pronto tables are durable and strong because of their combined wood and metal interior structure. Yet they are elegant and warm because of their natural wood exterior. Pronto tables meet all your dining and work needs, as well as your leisure needs. Place the glass or wood table top on top of your table and dine or work on a gorgeous table of standard height suitable to pair with most conventional chairs. Remove the table top and use a state-of-the-art lifting mechanism to adjust your table to a regulation pool table height. This exceptional pool table has an excellent ball rebound because the rails, 'Professional Billiard Slate', and the frame are all integrated into each other. Choose between traditional elastic ball pockets or a unique collection system built into the table's interior. Most importantly, enjoy!