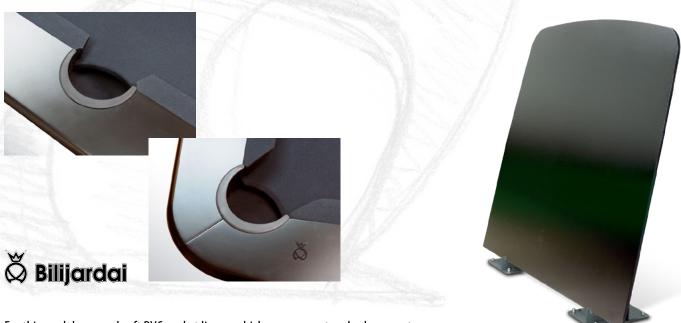

Massive and heavy exceptional shape rails ensure perfect ball rebound. Rails top are made from very hard material.

different colors.

White

Dining top S7, specially created for this model, perfectly meets geometric table shape. You can choose either 10mm thickness painted dining top or 6mm thickness shatterproof clear, frosted or with colour decors glass top.

For dining top storage you can use regular our manufactured holder for dining top or coffee table with wheels.

For this model are used soft PVC pocket liners, which ensure great and calm acceptance of any ball. Depth of middle pockets are the same as corner ones, what cause ideal acceptance as in professional tables for sport.

Elastic nets which are not visible as are smartly hidden underneath corpus finishing.

Dining top holder