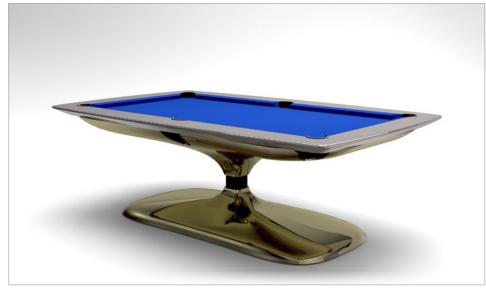

#### DESIGN TABL ESIGN TABL \_\_\_E

57 – unique design table, created on base of central console. Constructional features analogous to Decotech model.

Exterior parts are manufactured using 3D technologies from thermoplastic similar like in car industry. Table and balls color choice give you great opportunity to create table, which perfectly fits with interior colors or make some contrast to them.

Massive and heavy exceptional shape rails ensure perfect ball rebound. Rails top are made from very hard material.

different colors.

White

Dining top S7, specially created for this model, perfectly meets geometric table shape. You can choose either 10mm thickness painted dining top or 6mm thickness shatterproof clear, frosted or with colour decors glass top.