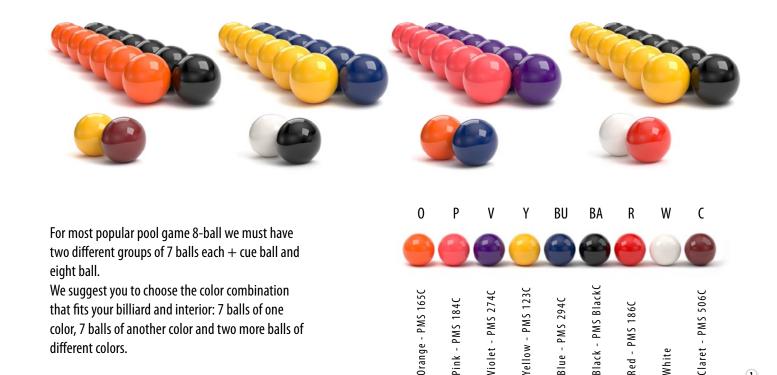

Massive and heavy exceptional shape rails ensure perfect ball rebound. Rails top are made from very hard material.

different colors.

White

Dining top S7, specially created for this model, perfectly meets geometric table shape. You can choose either 10mm thickness painted dining top or 6mm thickness shatterproof clear, frosted or with colour decors glass top.