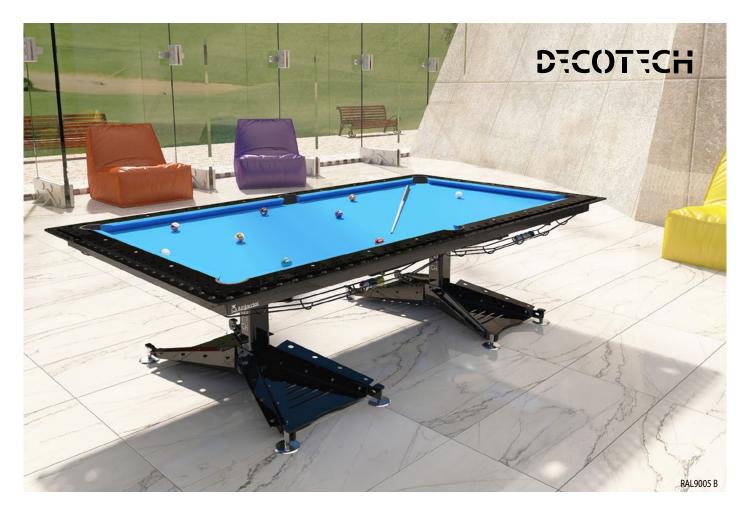

## 🕉 Bilijardai

RAL9006 B/ Champagne

RAL9016 B/ White

In Search of Perfection we finally found one! Decotech is a functional design that flirts with the future interiors. Decotech will deconstruct your past perception of massive and old-school billiard tables and will bring you into the future. Don't be deceived by the light dinning table construction since underneath it hides billiard table fulfilling highest game standards. Ball collecting system makes the process of the game smooth and uninterruptible.

Now literally anyone can have the pleasure of the game since the Decotech has been specially designed for a person who uses a wheelchair as well. Nevertheless, its universal design allows to enrich any modern interior or quite contrary to bring contemporary feeling into more classical space. Table top holder, specially designed to match the table, allows you to flawlessly enjoy the game any time you want. Forget about the old-fashioned cue and ball holdings since now you can store your cues under the table top and put the balls under the table.