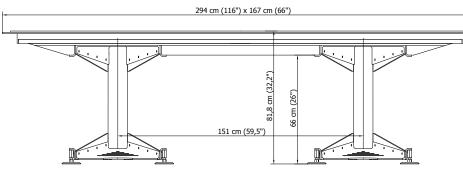

C

Decotech 9 ft. :

- made of the same elements as the 7 ft model
- · slate 3 pcs 25mm thickness
- $\cdot$  frame is equipped with 18 slate regulators
- · balls always collecting in two sides rails
- $\cdot$  color and fabric choices are exactly the same like 7 ft
- $\cdot$  available glass or veneered dining top
- · available different types of game