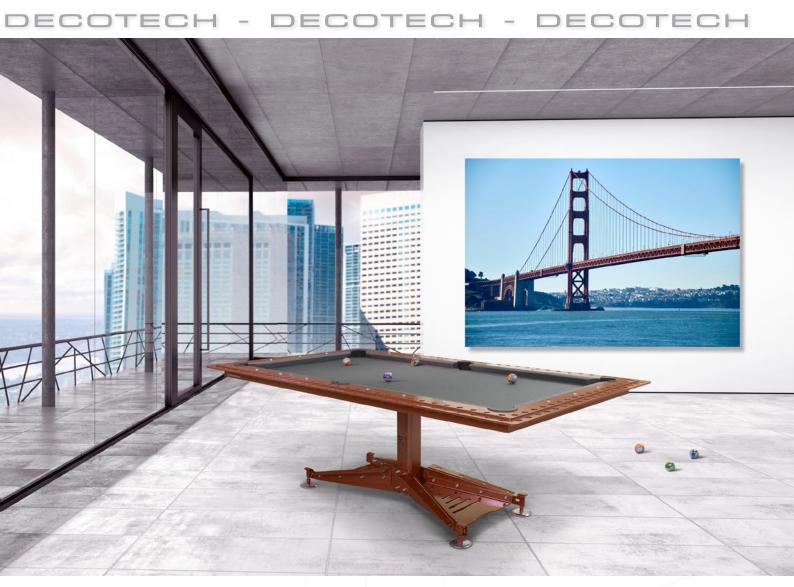

## 🕉 Bilijardai

RAL9006 B/ Champagne

RAL9016 B/ White

In Search of Perfection we finally found one! Decotech is a functional design that flirts with the future interiors. Decotech will deconstruct your past perception of massive and old-school billiard tables and will bring you into the future. Don't be deceived by the light dinning table construction since underneath it hides billiard table fulfilling highest game standards. Ball collecting system makes the process of the game smooth and uninterruptible.

Now literally anyone can have the pleasure of the game since the Decotech has been specially designed for a person who uses a wheelchair as well. Nevertheless, its universal design allows to enrich any modern interior or quite contrary to bring contemporary feeling into more classical space. Table top holder, specially designed to match the table, allows you to flawlessly enjoy the game any time you want. Forget about the old-fashioned cue and ball holdings since now you can store your cues under the table top and put the balls under the table.

Billiard table Decotech designed by Lithuanian designer Irtas Žmuida.