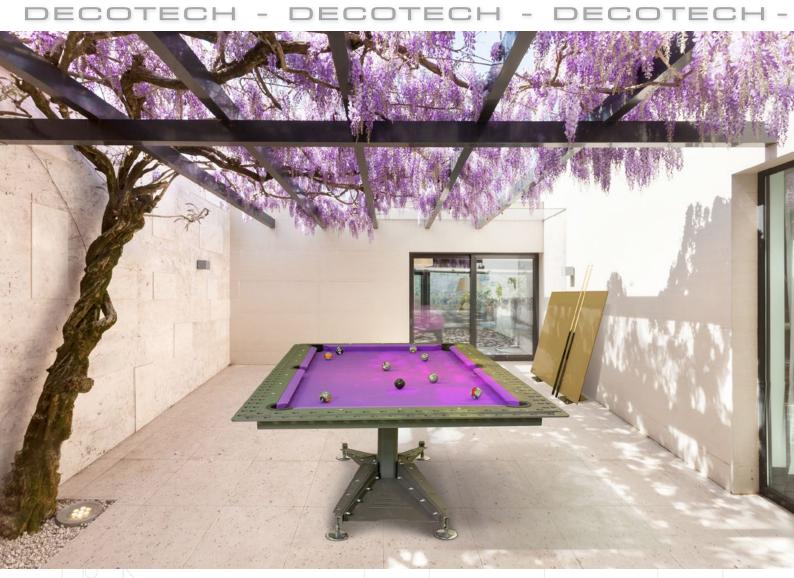

C

Decotech 9 ft. :

- made of the same elements as the 7 ft model
- · slate 3 pcs 25mm thickness
- $\cdot$  frame is equipped with 18 slate regulators
- · balls always collecting in two sides rails
- $\cdot$  color and fabric choices are exactly the same like 7 ft
- $\cdot$  available glass or veneered dining top
- · available different types of game