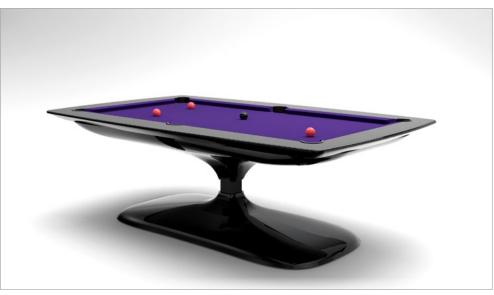

#### DESIGN TABL ESIGN TABL \_\_\_E

57 – unique design table, created on base of central console. Constructional features analogous to Decotech model.

Exterior parts are manufactured using 3D technologies from thermoplastic similar like in car industry. Table and balls color choice give you great opportunity to create table, which perfectly fits with interior colors or make some contrast to them.

Massive and heavy exceptional shape rails ensure perfect ball rebound. Rails top are made from very hard material.

different colors.

White

Dining top S7, specially created for this model, perfectly meets geometric table shape. You can choose either 10mm thickness painted dining top or 6mm thickness shatterproof clear, frosted or with colour decors glass top.