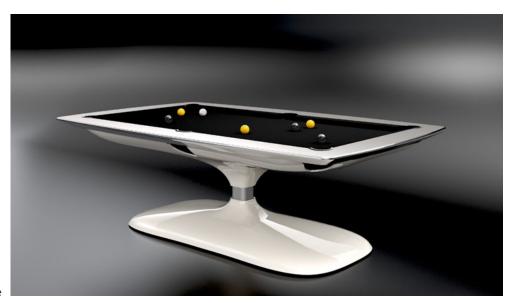

#### DESIGN TABL ESIGN TABL \_\_\_E

57 – unique design table, created on base of central console. Constructional features analogous to Decotech model.

Exterior parts are manufactured using 3D technologies from thermoplastic similar like in car industry. Table and balls color choice give you great opportunity to create table, which perfectly fits with interior colors or make some contrast to them.

Massive and heavy exceptional shape rails ensure perfect ball rebound. Rails top are made from very hard material.

different colors.

White

Dining top S7, specially created for this model, perfectly meets geometric table shape. You can choose either 10mm thickness painted dining top or 6mm thickness shatterproof clear, frosted or with colour decors glass top.

## 🕉 Bilijardai

RAL9006 B/ Champagne

RAL9016 B/ White

In Search of Perfection we finally found one! Decotech is a functional design that flirts with the future interiors. Decotech will deconstruct your past perception of massive and old-school billiard tables and will bring you into the future. Don't be deceived by the light dinning table construction since underneath it hides billiard table fulfilling highest game standards. Ball collecting system makes the process of the game smooth and uninterruptible.

Now literally anyone can have the pleasure of the game since the Decotech has been specially designed for a person who uses a wheelchair as well. Nevertheless, its universal design allows to enrich any modern interior or quite contrary to bring contemporary feeling into more classical space. Table top holder, specially designed to match the table, allows you to flawlessly enjoy the game any time you want. Forget about the old-fashioned cue and ball holdings since now you can store your cues under the table top and put the balls under the table.