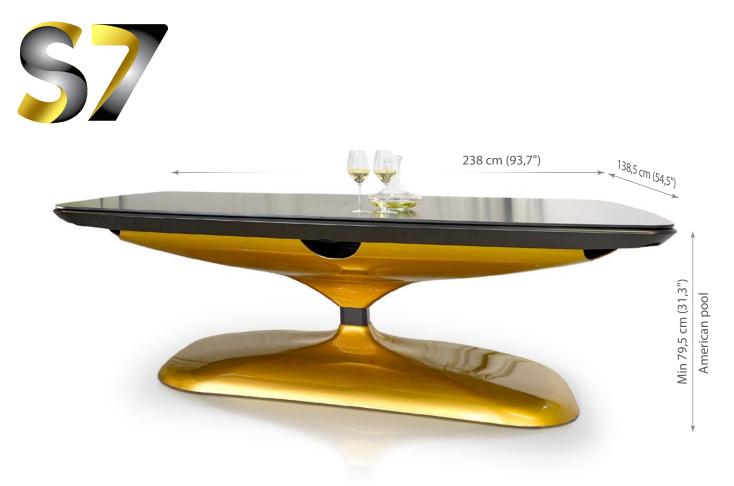

#### DESIGN TABL ESIGN TABL \_\_\_E

57 – unique design table, created on base of central console. Constructional features analogous to Decotech model.

Exterior parts are manufactured using 3D technologies from thermoplastic similar like in car industry. Table and balls color choice give you great opportunity to create table, which perfectly fits with interior colors or make some contrast to them.

Massive and heavy exceptional shape rails ensure perfect ball rebound. Rails top are made from very hard material.

different colors.

White

Dining top S7, specially created for this model, perfectly meets geometric table shape. You can choose either 10mm thickness painted dining top or 6mm thickness shatterproof clear, frosted or with colour decors glass top.

For dining top storage you can use regular our manufactured holder for dining top or coffee table with wheels.

For this model are used soft PVC pocket liners, which ensure great and calm acceptance of any ball. Depth of middle pockets are the same as corner ones, what cause ideal acceptance as in professional tables for sport.