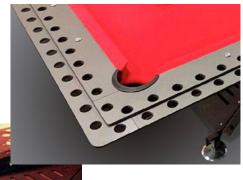

Massive and heavy exceptional shape rails ensure perfect ball rebound. Rails top are made from very hard material.

different colors.

White

Dining top S7, specially created for this model, perfectly meets geometric table shape. You can choose either 10mm thickness painted dining top or 6mm thickness shatterproof clear, frosted or with colour decors glass top.

For dining top storage you can use regular our manufactured holder for dining top or coffee table with wheels.

For this model are used soft PVC pocket liners, which ensure great and calm acceptance of any ball. Depth of middle pockets are the same as corner ones, what cause ideal acceptance as in professional tables for sport.

Elastic nets which are not visible as are smartly hidden underneath corpus finishing.

Dining top holder