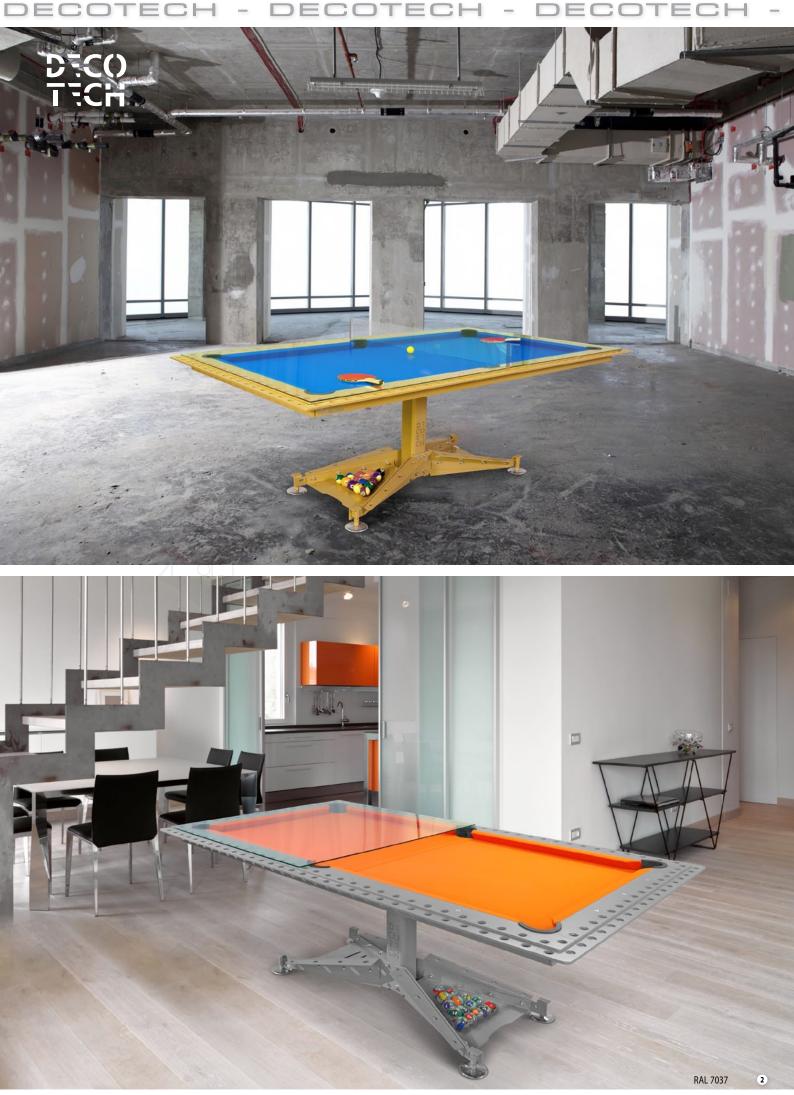

## 🕉 Bilijardai

RAL9006 B/ Champagne

RAL9016 B/ White

In Search of Perfection we finally found one! Decotech is a functional design that flirts with the future interiors. Decotech will deconstruct your past perception of massive and old-school billiard tables and will bring you into the future. Don't be deceived by the light dinning table construction since underneath it hides billiard table fulfilling highest game standards. Ball collecting system makes the process of the game smooth and uninterruptible.

Now literally anyone can have the pleasure of the game since the Decotech has been specially designed for a person who uses a wheelchair as well. Nevertheless, its universal design allows to enrich any modern interior or quite contrary to bring contemporary feeling into more classical space. Table top holder, specially designed to match the table, allows you to flawlessly enjoy the game any time you want. Forget about the old-fashioned cue and ball holdings since now you can store your cues under the table top and put the balls under the table.

For the times that you do not feel like playing billiard, we constructed a table tennis net, which fits perfectly your dinning table's top. The drawer at the end of the table is for you to store the net, rackets and balls.

Billiard table Decotech designed by Lithuanian designer Irtas Žmuida.