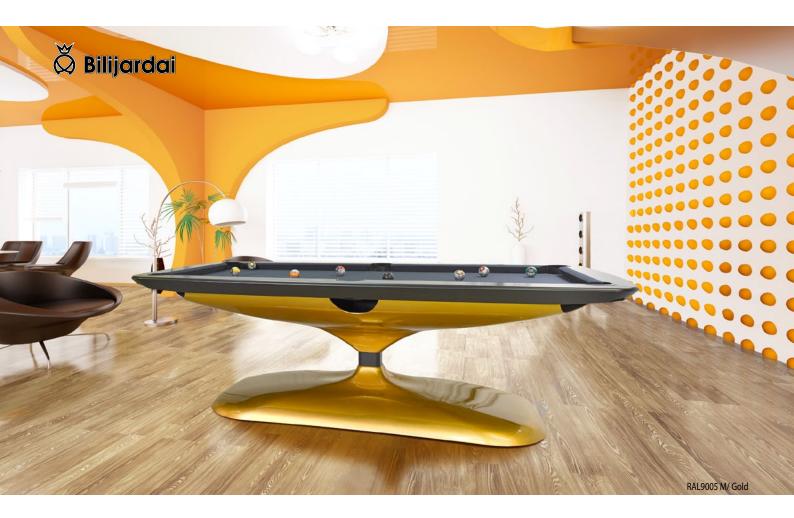

#### DESIGN TABL ESIGN TABL \_\_\_E

57 – unique design table, created on base of central console. Constructional features analogous to Decotech model.

Exterior parts are manufactured using 3D technologies from thermoplastic similar like in car industry. Table and balls color choice give you great opportunity to create table, which perfectly fits with interior colors or make some contrast to them.

Massive and heavy exceptional shape rails ensure perfect ball rebound. Rails top are made from very hard material.

different colors.

White

Dining top S7, specially created for this model, perfectly meets geometric table shape. You can choose either 10mm thickness painted dining top or 6mm thickness shatterproof clear, frosted or with colour decors glass top.

#### - DESIGN TABLE - S7 - DESIGN TABLE - S7

Impressive colors selection

RAL9005 M/ RAL9005 B