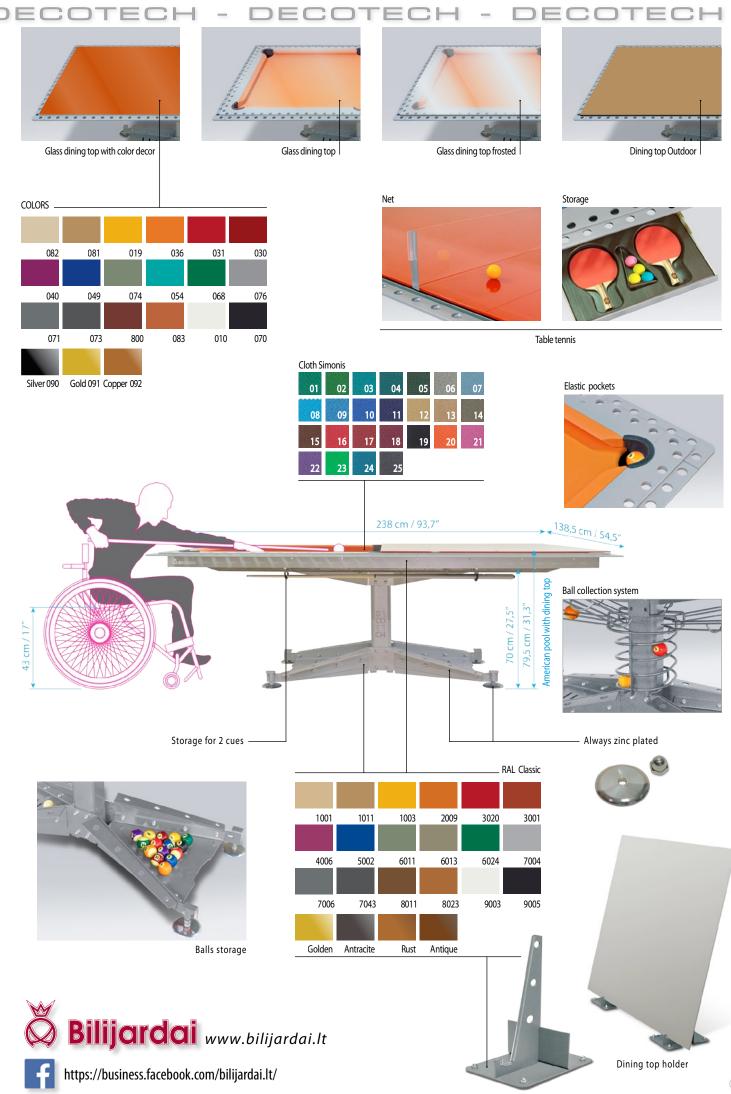

Massive and heavy exceptional shape rails ensure perfect ball rebound. Rails top are made from very hard material.

different colors.

White

Dining top S7, specially created for this model, perfectly meets geometric table shape. You can choose either 10mm thickness painted dining top or 6mm thickness shatterproof clear, frosted or with colour decors glass top.

For dining top storage you can use regular our manufactured holder for dining top or coffee table with wheels.

For this model are used soft PVC pocket liners, which ensure great and calm acceptance of any ball. Depth of middle pockets are the same as corner ones, what cause ideal acceptance as in professional tables for sport.

Elastic nets which are not visible as are smartly hidden underneath corpus finishing.

Dining top holder

#### - DESIGN TABLE - S7 - DESIGN TABLE - S7

Impressive colors selection

RAL9005 M/ RAL9005 B

## 🕉 Bilijardai

RAL9006 B/ Champagne

RAL9016 B/ White

In Search of Perfection we finally found one! Decotech is a functional design that flirts with the future interiors. Decotech will deconstruct your past perception of massive and old-school billiard tables and will bring you into the future. Don't be deceived by the light dinning table construction since underneath it hides billiard table fulfilling highest game standards. Ball collecting system makes the process of the game smooth and uninterruptible.

Now literally anyone can have the pleasure of the game since the Decotech has been specially designed for a person who uses a wheelchair as well. Nevertheless, its universal design allows to enrich any modern interior or quite contrary to bring contemporary feeling into more classical space. Table top holder, specially designed to match the table, allows you to flawlessly enjoy the game any time you want. Forget about the old-fashioned cue and ball holdings since now you can store your cues under the table top and put the balls under the table.

For the times that you do not feel like playing billiard, we constructed a table tennis net, which fits perfectly your dinning table's top. The drawer at the end of the table is for you to store the net, rackets and balls.